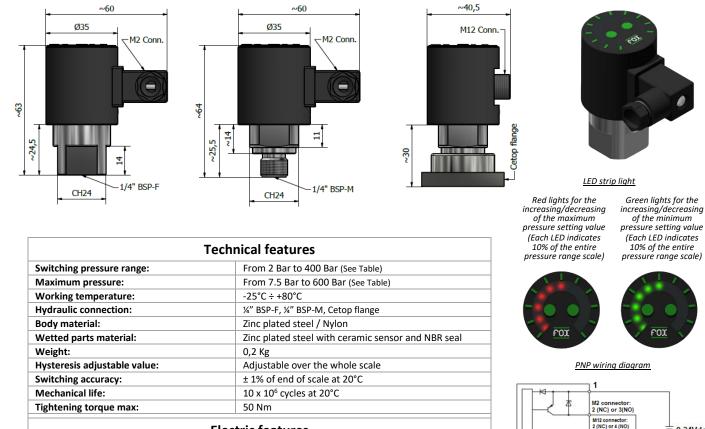

## X4 Electronic pressure switch with led strip light, switching output PNP

| Ele                                        | ectric features                                    |  |  |  |  |
|--------------------------------------------|----------------------------------------------------|--|--|--|--|
| Switching current:                         | 0.5 A per switching output                         |  |  |  |  |
| Supply voltage:                            | DC 9-24 V (Overvoltage protection 36 V)            |  |  |  |  |
| Switching output 1 / output 2:             | PNP-NO / PNP-NC (Programmable in FOX upon request) |  |  |  |  |
| Electric connection acc. to DIN 43650:     | M2 (16x16mm) – IP65                                |  |  |  |  |
| Electric connection acc. to IEC 60947-5-2: | M12 – IP67                                         |  |  |  |  |
| Electric protection acc. to EN 60529:      | M2 – IP65 / M12 – IP67                             |  |  |  |  |
| Current supply:                            | Max 50 mA (Without output load)                    |  |  |  |  |
|                                            | Other                                              |  |  |  |  |
|                                            | - Special material AISI 316/316L                   |  |  |  |  |
|                                            | - Execution with regulation range -1>0 Bar         |  |  |  |  |
| Also available:                            | - Special electrical connections                   |  |  |  |  |
|                                            | - Special value of hysteresis                      |  |  |  |  |
|                                            | - CU-TR for Eurasian Economic Union                |  |  |  |  |
| Warranty:                                  | see dedicated page                                 |  |  |  |  |