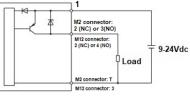

## X4 Electronic pressure switch with led strip light, switching output PNP

| Ele                                        | ectric features                                    |  |  |  |  |
|--------------------------------------------|----------------------------------------------------|--|--|--|--|
| Switching current:                         | 0.5 A per switching output                         |  |  |  |  |
| Supply voltage:                            | DC 9-24 V (Overvoltage protection 36 V)            |  |  |  |  |
| Switching output 1 / output 2:             | PNP-NO / PNP-NC (Programmable in FOX upon request) |  |  |  |  |
| Electric connection acc. to DIN 43650:     | M2 (16x16mm) – IP65                                |  |  |  |  |
| Electric connection acc. to IEC 60947-5-2: | M12 – IP67                                         |  |  |  |  |
| Electric protection acc. to EN 60529:      | M2 – IP65 / M12 – IP67                             |  |  |  |  |
| Current supply:                            | Max 50 mA (Without output load)                    |  |  |  |  |
|                                            | Other                                              |  |  |  |  |
|                                            | - Special material AISI 316/316L                   |  |  |  |  |
|                                            | - Execution with regulation range -1>0 Bar         |  |  |  |  |
| Also available:                            | - Special electrical connections                   |  |  |  |  |
|                                            | - Special value of hysteresis                      |  |  |  |  |
|                                            | - CU-TR for Eurasian Economic Union                |  |  |  |  |
| Warranty:                                  | see dedicated page                                 |  |  |  |  |