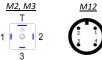

## X4 Electronic pressure switch with led strip light, switching output PNP

| Ele                                        | ectric features                                    |  |  |  |  |
|--------------------------------------------|----------------------------------------------------|--|--|--|--|
| Switching current:                         | 0.5 A per switching output                         |  |  |  |  |
| Supply voltage:                            | DC 9-24 V (Overvoltage protection 36 V)            |  |  |  |  |
| Switching output 1 / output 2:             | PNP-NO / PNP-NC (Programmable in FOX upon request) |  |  |  |  |
| Electric connection acc. to DIN 43650:     | M2 (16x16mm) – IP65                                |  |  |  |  |
| Electric connection acc. to IEC 60947-5-2: | M12 – IP67                                         |  |  |  |  |
| Electric protection acc. to EN 60529:      | M2 – IP65 / M12 – IP67                             |  |  |  |  |
| Current supply:                            | Max 50 mA (Without output load)                    |  |  |  |  |
|                                            | Other                                              |  |  |  |  |
|                                            | - Special material AISI 316/316L                   |  |  |  |  |
|                                            | - Execution with regulation range -1>0 Bar         |  |  |  |  |
| Also available:                            | - Special electrical connections                   |  |  |  |  |
|                                            | - Special value of hysteresis                      |  |  |  |  |
|                                            | - CU-TR for Eurasian Economic Union                |  |  |  |  |
| Warranty:                                  | see dedicated page                                 |  |  |  |  |